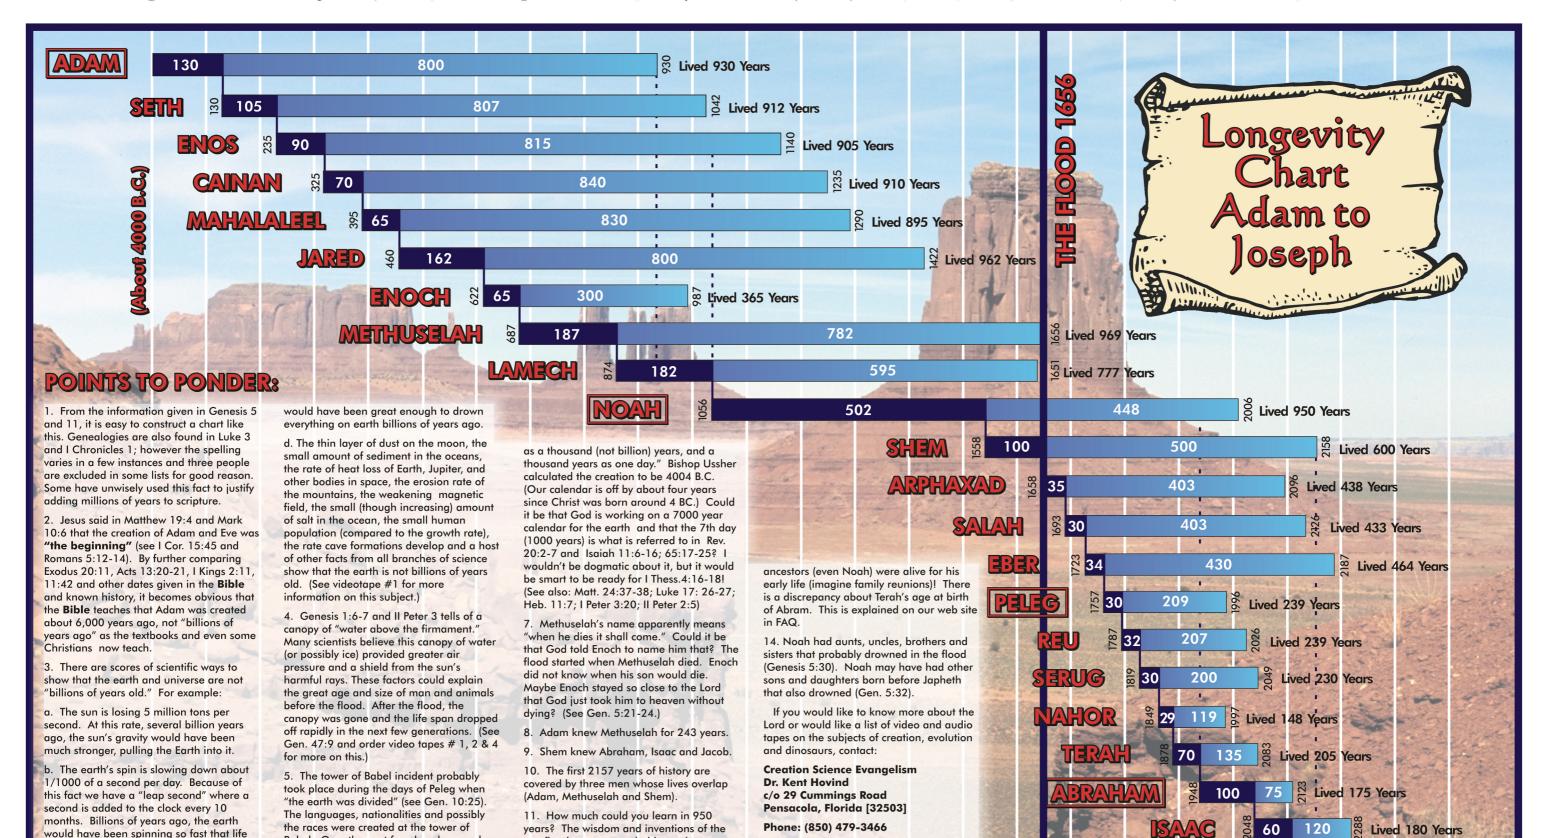

Toll Free in USA (877) 479-3466

back to Notebook

www.drdino.com

Lived 147 Years

110

pre-flood era were probably much greater

12. Noah had 6 living ancestors that could

than we can imagine. (See video #7.)

have known Adam personally.

13. All 10 of Abraham's post-flood

Babel. Over the next few decades people

migrated to all parts of the world before the

earth was "divided." (Order video tape #6

6. Il Peter 3:8: "One day with the Lord is

for more information on this.)

on earth would have been impossible.

with each revolution. Since the moon

obviously used to be closer to the earth,

and the moon causes the tides, the tides

c. The distance to the moon is increasing